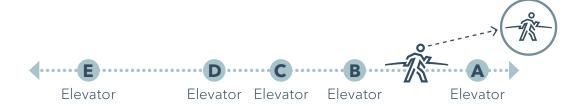

## **Find Your Way**

The "Find Your Way" icons (located on the first floor wall) indicate that you're on the main hospital pathway. Follow them in either direction to help find an elevator, 1st floor destination, or exit.