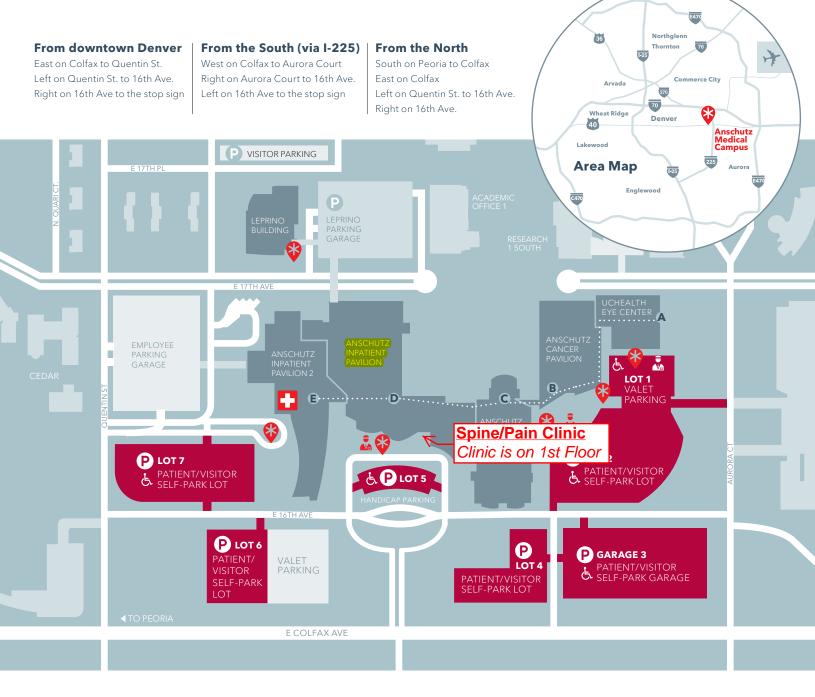

## UCHealth University of Colorado Hospital Driving/Parking Map

## Street addresses for our buildings:

**Leprino Building** 12401 E. 17th Ave. Aurora, CO 80045 Anschutz Inpatient Pavilion 2 12505 E. 16th Ave. Aurora, CO 80045 Anschutz Inpatient Pavilion 12605 E. 16th Ave. Aurora, CO 80045 Anschutz Outpatient Pavilion 1635 Aurora Ct. Aurora, CO 80045 Anschutz Cancer Pavilion 1665 Aurora Court Aurora, CO 80045 **UCHealth Eye Center** 1675 Aurora Court Aurora, CO 80045